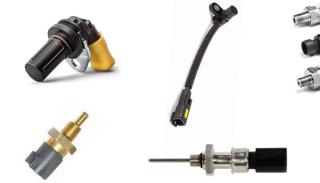

### Sensor Solutions

Pressure / Temperature Speed / Position / Rotation Exhaust Gas / Oil Temp Thermal Runaway