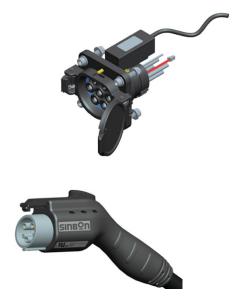

### **HMI Control Solutions**

Full Contour Grip Assemblies Joystick Controls Electromechanical Switches Capacitive Touch Switches