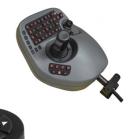

### **HMI Control Solutions**

Full Contour Grip Assemblies Joystick Controls Electromechanical Switches Capacitive Touch Switches