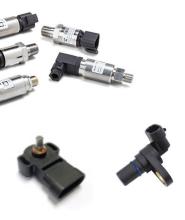

### Sensor Solutions

Pressure / Temperature Speed / Position / Rotation Exhaust Gas / Oil Temp Thermal Runaway